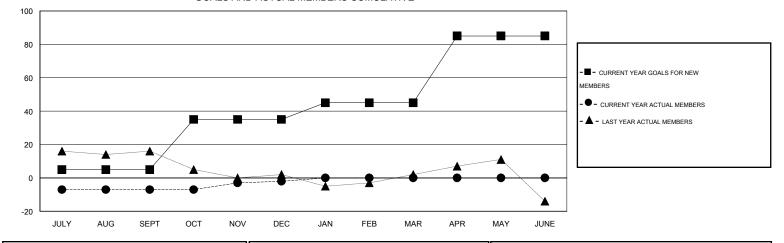

## LOCATION NEW YORK

| GMT:                  | ED LECIU | S                |           | LOCATIO          | NEW YOR          | ĸ                     |                    |                                     |                    | GMT CA 1         |
|-----------------------|----------|------------------|-----------|------------------|------------------|-----------------------|--------------------|-------------------------------------|--------------------|------------------|
|                       |          |                  | Clubs     |                  |                  |                       |                    | Members                             |                    |                  |
| RESULTS FOR 2015-2016 |          |                  |           |                  |                  | RESULTS FOR 2015-2016 |                    |                                     |                    |                  |
| QUART                 | ĒR       | NEW CLUB<br>GOAL | NEW CLUBS | DROPPED<br>CLUBS | NET<br>GAIN/LOSS | QUARTER               | NEW MEMBER<br>GOAL | CHARTER AND<br>NEW MEMBERS<br>ADDED | DROPPED<br>MEMBERS | NET<br>GAIN/LOSS |
| JULY/AU               | JG/SEPT  | 0                | 0         | 1                | -1               | JULY/AUG/SEPT         | 5                  | 6                                   | 13                 | -7               |
| OCT/NO                | V/DEC    | 1                | 0         | 0                | 0                | OCT/NOV/DEC           | 30                 | 24                                  | 19                 | 5                |
| JAN/FEE               | 3/MAR    | 0                | 0         | 0                | 0                | JAN/FEB/MAR           | 10                 | 0                                   | 0                  | 0                |
| APR/MA                | Y/JUNE   | 1                | 0         | 0                | 0                | APR/MAY/JUNE          | 40                 | 0                                   | 0                  | 0                |